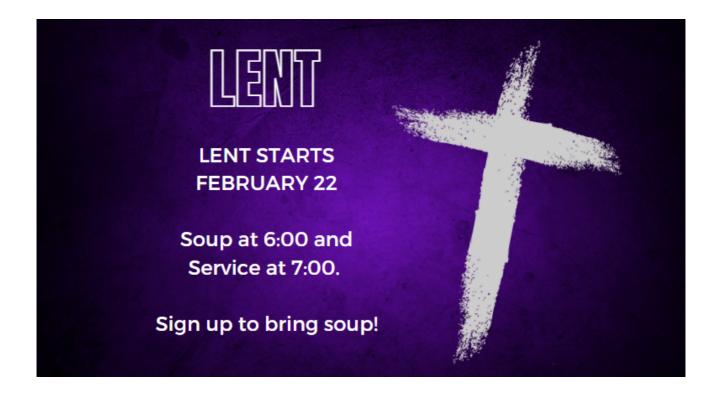

#### CONFIRMATION

Confirmation for middle school youth is on Wednesdays from 6:30-7:45

During Lent confirmation is after church until 8:30. Otherwise all other classes are the same

#### YOUTH GROUP

Youth group will be held on Wednesday the 8th, then have informal get-togethers from 6:30-7:00 during Lent Suppers.